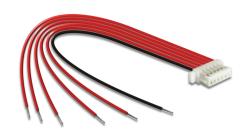

## **Description**

This connecting cable by Delock can be used for connection of a module with 6 pin connector to your PCB

#### **Technical details**

- Connector:
  - 1 x 6 pin connector, pitch 1.0 mm
  - 6 x open cable wires
- Manufacturer of connector: ACES 87214 0600
- Length: ca. 10 cm
- · WTB wire to board