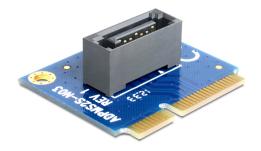

## **Description**

This miniPCle module converts the mSATA interface into a SATA 7 pin interface. Thus you can connect e.g. SATA HDDs to the module. The module is designed for a half size slot. By using the included extension bracket you can also insert into a full size slot.

#### **Technical details**

• Form factor: miniPCle half size

• Interface: mSATA

• Connector: 1 x SATA 7 pin