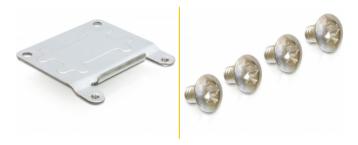

# Delock MiniPCle Converter mSATA half size 1 x SATA

## **Description**

This miniPCle module converts the mSATA interface into a SATA 7 pin interface. Thus you can connect e.g. SATA HDDs to the module. The module is designed for a half size slot. By using the included extension bracket you can also insert into a full size slot.



#### Item no. 95230

EAN: 4043619952304 Country of origin: China

Package: Box

#### **Technical details**

• Form factor: miniPCle half size

• Interface: mSATA

• Connector: 1 x SATA 7 pin

## **System requirements**

• Mainboard with a free miniPCle slot with a mSATA interface

### Package content

- MiniPCle converter
- Extension bracket
- 4 screws



# **Images**