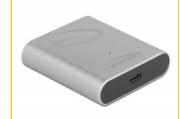

#### **Technical details**

- Connectors:
  - 1 x SuperSpeed USB 10 Gbps (USB 3.2 Gen 2) USB Type-C™ female
  - 1 x CFexpress 2.0 slot type B
- Push to push CFexpress socket
- Data transfer rate up to SuperSpeed USB 10 Gbps
- Supports NVM Express (NVMe)
- 1 x LED indicator
- · Colour: grey
- Plug & Play
- Dimensions (LxWxH): ca. 63 x 58 x 15 mm

# **Physical characteristics**

| Length: | 63 mm  |
|---------|--------|
| Width:  | 58 mm  |
| Height: | 15 mm  |
| Colour: | silver |