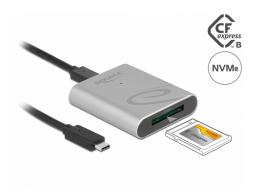

# Delock USB Type-C<sup>™</sup> Card Reader with aluminium enclosure for CFexpress memory cards

#### **Description**

The card reader by Delock can be used for reading and writing **CFexpress** memory cards. The card reader can be connected to a PC or laptop via the **USB Type-C<sup>TM</sup>** interface.

#### **Technical details**

- Connectors:
  - 1 x SuperSpeed USB 10 Gbps (USB 3.2 Gen 2) USB Type-C™ female
  - 1 x CFexpress 2.0 slot type B
- Push to push CFexpress socket
- Data transfer rate up to SuperSpeed USB 10 Gbps
- Supports NVM Express (NVMe)
- 1 x LED indicator
- · Colour: grey
- Plug & Play
- Dimensions (LxWxH): ca. 63 x 58 x 15 mm