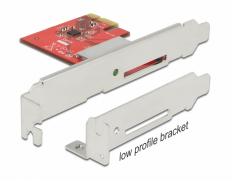

# Package content

- PCI Express card
- Low profile bracket
- Driver CD
- User manual

# **Physical characteristics**

| Slot bracket: | Low Profile |
|---------------|-------------|
|               | standard    |