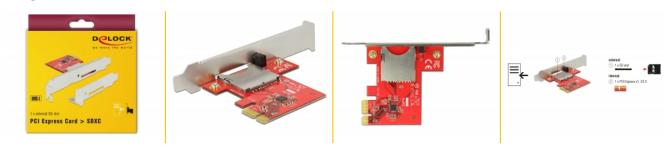

### Description

This PCI Express card by Delock expands the PC by one external SD slot and allows to read and write different SD memory cards.

Item no. 91743

EAN: 4043619917433 Country of origin: Taiwan, Republic of China

#### **Technical details**

- Connectors: external: 1 x SD slot internal: 1 x PCI Express x1, V2.0
- Chipset: Alcor Micro AU6601
- Supports memory: up to 2 TB SD 3.0 (UHS-I)
- Supports CPRM
- Supports following memory cards: Secure Digital (SD), SDHC UHS-I, SDXC UHS-I, Mini SD\*, Mini SDHC\*, Mini SDXC\*, Micro-SD\*, Micro SDHC\*, Micro SDXC\*
  \*Adapter is required

# Package content

- PCI Express card
- Low profile bracket
- Driver CD
- User manual