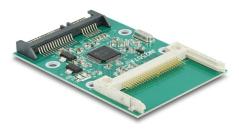

### Description

This internal Delock Compact Flash to SATA board enables you to connect a CF card type I/II and Microdrive, which can be used as a hard disk. The CF card works as additional storage space as well as HDD for an operating system from which you can also boot.

## **Technical details**

- Connector:
  1 x CF slot
  - 1 x SATA 22 pin male
- Bootable
- Supports Compact Flash type I, type II or Micro Drive
- Dimensions (LxWxH): ca. 74 x 51 x 6 mm
- OS independent, no driver installation necessary