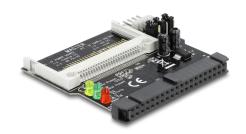

# **Delock Converter IDE 40 pin > 1 x Compact Flash**

#### **Technical details**

• Connectors:

external:

1 x CF slot

internal:

1 x IDE 40 pin female

1 x 4 pin power connector

- IDE 40 pin for direct connection to the IDE port
- Bootable
- Supports 3.3 V or 5 V Compact Flash cards
- Supports Compact Flash type I, type II or Micro Drive
- Master or Slave mode selection
- OS independent, no driver installation necessary