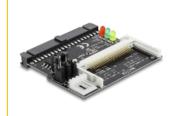

# **Delock Converter IDE 40 pin > 1 x Compact Flash**

#### **Technical details**

• Connectors:

external:

1 x CF slot

internal:

1 x IDE 40 pin female

1 x 4 pin power connector

- IDE 40 pin for direct connection to the IDE port
- Bootable
- Supports 3.3 V or 5 V Compact Flash cards
- Supports Compact Flash type I, type II or Micro Drive
- Master or Slave mode selection
- OS independent, no driver installation necessary