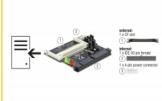

#### System requirements

- · A free IDE port
- Power supply with a free 4 pin power connector

## Package content

- Converter IDE > Compact Flash
- User manual