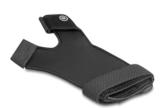

#### Description

This glove is the matching accessory for the scanner Delock 90605.

#### **Technical details**

· Colour: black

Material: PU / Neoprene / Polymer / Nylon
Dimensions (LxWxH): ca. 175 x 100 x 25 mm

· Weight: ca. 32 g