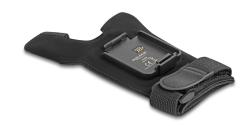

#### Description

This glove is the matching accessory for the scanner Delock 90605.

#### How it works

The scanner is attached to the glove by a snap-in mechanism. The trigger is located on the cover of the index finger. This leaves the wearer's hands free, for example, to hold a box or something similar.

#### **Technical details**

· Colour: black

Material: PU / Neoprene / Polymer / Nylon
Dimensions (LxWxH): ca. 175 x 100 x 25 mm

· Weight: ca. 32 g