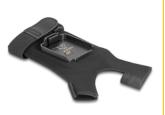

#### Description

This glove is the matching accessory for the scanner Delock 90605.

#### How it works

The scanner is attached to the glove by a snap-in mechanism. The trigger is located on the cover of the index finger. This leaves the wearer's hands free, for example, to hold a box or something similar.

#### **Technical details**

· Colour: black

Material: PU / Neoprene / Polymer / Nylon
Dimensions (LxWxH): ca. 175 x 100 x 25 mm

· Weight: ca. 32 g