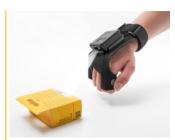

#### How it works

The scanner is attached to the glove by a snap-in mechanism. The trigger is located on the cover of the index finger. This leaves the wearer's hands free, for example, to hold a box or something similar.