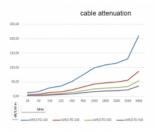

#### **Technical details**

Connectors:

1 x SMA plug >

1 x SMA jack

Impedance: 50 OhmCable type: LMR300

· Cable type: coaxial

• Cable attenuation: 0.31 dB @ 2 GHz per meter

• Cable diameter: ca. 7.50 mm