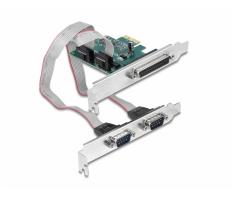

# Delock PCI Express x1 Card to 2 x Serial RS-232 + 1 x Parallel IEEE1284

### Description

The PCI Express card by Delock expands a PC by two external serial ports as well as one external parallel port. Different devices such as scanner, printer, mouse etc. can be connected to this card.

#### **Technical details**

- Connectors:
  - external:
  - 2 x serial RS-232 DB9 male (separate rear bracket)
  - 1 x Parallel DB25 female
  - internal:
  - 1 x PCI Express x1, V1.1
- Chipset: WCH CH384L
- Operating temperature: -40 °C ~ 85 °C
- Relative humidity: 0 95 % (non condensing)
- Dimensions (LxWxH): ca. 79 x 59 x 11 mm
- Serial specification:
- Data transfer rate up to 460.8 Kbps
- FIFO: 256 byte
- Compatible with 16C950 UART
- Parallel specification:
- Data transfer rate up to 1.5 Mbps
- FIFO: 256 byte
- Supports SPP, Byte and ECP mode

### Interface

| External: | 1 x parallel port<br>2 x serial RS-232 DB9 plug |
|-----------|-------------------------------------------------|
| Internal: | 1 x PCI Express x1, V1.1                        |