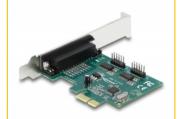

# Delock PCI Express x1 Card to 2 x Serial RS-232 + 1 x Parallel IEEE1284

### Description

The PCI Express card by Delock expands a PC by two external serial ports as well as one external parallel port. Different devices such as scanner, printer, mouse etc. can be connected to this card.

#### **Technical details**

- Connectors:
  - external:
  - 2 x serial RS-232 DB9 male (separate rear bracket)
  - 1 x Parallel DB25 female
  - internal:
  - 1 x PCI Express x1, V1.1
- Chipset: WCH CH384L
- Operating temperature: -40 °C ~ 85 °C
- Relative humidity: 0 95 % (non condensing)
- Dimensions (LxWxH): ca. 79 x 59 x 11 mm
- Serial specification:
- Data transfer rate up to 460.8 Kbps
- FIFO: 256 byte
- Compatible with 16C950 UART
- Parallel specification:
- Data transfer rate up to 1.5 Mbps
- FIFO: 256 byte
- Supports SPP, Byte and ECP mode

### Interface

| External: | 1 x parallel port<br>2 x serial RS-232 DB9 plug |
|-----------|-------------------------------------------------|
| Internal: | 1 x PCI Express x1, V1.1                        |