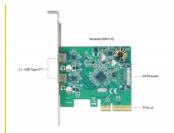

## **Technical details**

Connectors:

external:

2 x USB 10 Gbps USB Type-C™ female

internal:

1 x SATA 15 pin power connector

- 1 x PCI Express x4, V3.0
- Chipset: Asmedia ASM3142
- Data transfer rate up to 10 Gbps
- Downwards compatible to USB 3.0, USB 2.0, USB 1.1
- Power supply via PCI Express interface or via SATA 15 pin power connector
- Electrical power per port: max. 13.5 watt (5 V / 2.7 A)
- Supports eXtensible Host Controller Interface (xHCI) specification 1.1
- Supports Multiple INs

# Interface

| External: | 1 x USB 10 Gbps USB Type-C™ female                          |
|-----------|-------------------------------------------------------------|
| Internal: | 1 x PCI Express x4, V3.0<br>1 x SATA 15 pin power connector |