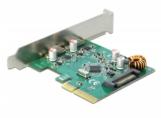

## **Technical details**

Connectors:

external:

2 x USB 10 Gbps USB Type-C™ female

internal:

1 x SATA 15 pin power connector

- 1 x PCI Express x4, V3.0
- Chipset: Asmedia ASM3142
- Data transfer rate up to 10 Gbps
- Downwards compatible to USB 3.0, USB 2.0, USB 1.1
- Power supply via PCI Express interface or via SATA 15 pin power connector
- Electrical power per port: max. 13.5 watt (5 V / 2.7 A)
- Supports eXtensible Host Controller Interface (xHCI) specification 1.1
- Supports Multiple INs

# **Technical characteristics**

| Chipset:            | Asmedia ASM3142 |
|---------------------|-----------------|
| Data transfer rate: | 10 Gbps         |