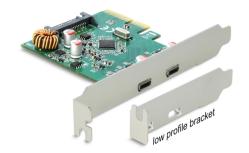

# Delock PCI Express x4 Card to 2 x external USB 10 Gbps USB Type-C™ female

## **Technical details**

Connectors:

external:

2 x USB 10 Gbps USB Type-C™ female

internal:

1 x SATA 15 pin power connector

- 1 x PCI Express x4, V3.0
- Chipset: Asmedia ASM3142
- Data transfer rate up to 10 Gbps
- Downwards compatible to USB 3.0, USB 2.0, USB 1.1
- Power supply via PCI Express interface or via SATA 15 pin power connector
- Electrical power per port: max. 13.5 watt (5 V / 2.7 A)
- Supports eXtensible Host Controller Interface (xHCI) specification 1.1
- Supports Multiple INs

# Package content

- PCI Express card USB 10 Gbps
- · Low profile bracket
- Driver CD
- User manual