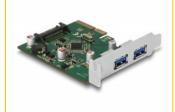

# Delock PCI Express x4 Card to 2 x external USB 3.2 Gen 2 Type-A female

### **Description**

This PCI Express card by Delock expands the PC by two external USB 3.2 ports. Different USB Type-A devices, such as docking stations, card readers, external enclosure etc., can be connected to the card. The card allows a data transfer rate of 10 Gbps on both ports when used simultaneously.

#### **Technical details**

Connectors:

external:

2 x SuperSpeed USB 10 Gbps (USB 3.2 Gen 2) Type-A female internal:

1 x SATA 15 pin power connector

- 1 x PCI Express x4, V3.0
- Chipset: Asmedia ASM3142
- Data transfer rate up to: