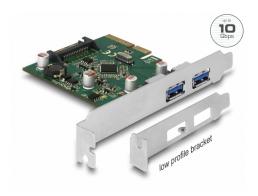

# Delock PCI Express x4 Card to 2 x external USB 3.2 Gen 2 Type-A female

### **Description**

This PCI Express card by Delock expands the PC by two external USB 3.2 ports. Different USB Type-A devices, such as docking stations, card readers, external enclosure etc., can be connected to the card. The card allows a data transfer rate of 10 Gbps on both ports when used simultaneously.

#### **Technical details**

Connectors:

external:

2 x SuperSpeed USB 10 Gbps (USB 3.2 Gen 2) Type-A female internal:

1 x SATA 15 pin power connector

- 1 x PCI Express x4, V3.0
- Chipset: Asmedia ASM3142
- Data transfer rate up to:

## **Package content**

- PCI Express card SuperSpeed USB 10 Gbps
- Low profile bracket
- Driver CD
- User manual