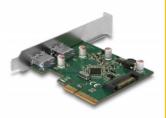

# Delock PCI Express x4 Card to 2 x external USB 3.2 Gen 2 Type-A female

### **Description**

This PCI Express card by Delock expands the PC by two external USB 3.2 ports. Different USB Type-A devices, such as docking stations, card readers, external enclosure etc., can be connected to the card. The card allows a data transfer rate of 10 Gbps on both ports when used simultaneously.

#### **Technical details**

Connectors:

external:

2 x SuperSpeed USB 10 Gbps (USB 3.2 Gen 2) Type-A female internal:

1 x SATA 15 pin power connector

- 1 x PCI Express x4, V3.0
- Chipset: Asmedia ASM3142
- Data transfer rate up to: