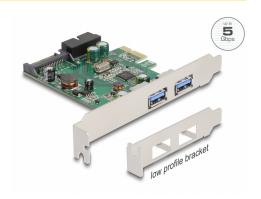

# Delock PCI Express x1 Card to 2 x external USB 3.2 Gen 1 Type-A + 1 x internal 19 pin USB pin header male - Low Profile Form Factor

### **Description**

This PCI Express card by Delock expands the PC by two external USB 3.2 ports as well as one internal 19 pin USB pin header male port. Different USB devices, such as docking stations, card readers, external enclosures etc., can be connected to the card.

#### **Technical details**

· Connectors:

external: 2 x SuperSpeed USB 5 Gbps (USB 3.2 Gen 1) Type-A female internal:

- 1 x 19 pin USB pin header male
- 1 x SATA power connector
- 1 x PCI Express x1, V2.0
- Chipset: VIA VL805
- Data transfer rate up to:

# **Package content**

- PCI Express card USB 3.0
- · Low profile bracket
- User manual