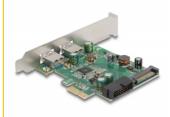

# Delock PCI Express x1 Card to 2 x external USB 3.2 Gen 1 Type-A + 1 x internal 19 pin USB pin header male - Low Profile Form Factor

### **Description**

This PCI Express card by Delock expands the PC by two external USB 3.2 ports as well as one internal 19 pin USB pin header male port. Different USB devices, such as docking stations, card readers, external enclosures etc., can be connected to the card.

#### **Technical details**

· Connectors:

external: 2 x SuperSpeed USB 5 Gbps (USB 3.2 Gen 1) Type-A female internal:

- 1 x 19 pin USB pin header male
- 1 x SATA power connector
- 1 x PCI Express x1, V2.0
- Chipset: VIA VL805
- Data transfer rate up to: