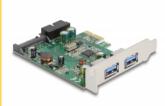

# Delock PCI Express x1 Card to 2 x external USB 3.2 Gen 1 Type-A + 1 x internal 19 pin USB pin header male - Low Profile Form Factor

### **Description**

This PCI Express card by Delock expands the PC by two external USB 3.2 ports as well as one internal 19 pin USB pin header male port. Different USB devices, such as docking stations, card readers, external enclosures etc., can be connected to the card.

#### **Technical details**

· Connectors:

external: 2 x SuperSpeed USB 5 Gbps (USB 3.2 Gen 1) Type-A female internal:

- 1 x 19 pin USB pin header male
- 1 x SATA power connector
- 1 x PCI Express x1, V2.0
- Chipset: VIA VL805
- Data transfer rate up to: