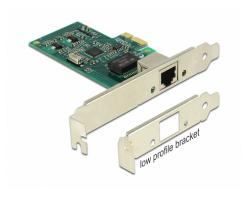

#### **Technical details**

Connectors:

external: 1 x Gigabit LAN RJ45 jack internal: 1 x PCI Express x1, V1.1

- Chipset: Intel 82574L
- · Data transfer rate:

Ethernet up to 10 Mbps

Fast Ethernet up to 100 Mbps

Gigabit Ethernet up to 1000 Mbps

PCI Express x1 up to 2 Gbps

- Supports IEEE 802.3 / 802.3u / 802.3ab
- Supports IEEE 802.3az (Energy Efficient Ethernet)
- Supports Wake On LAN (WOL)
- Supports 9k Jumbo Frames
- Supports PXE

## **Package content**

- PCI Express card
- Low profile bracket
- Driver CD
- User manual

## **Physical characteristics**

| Slot bracket: | Low Profile |
|---------------|-------------|
|               | standard    |