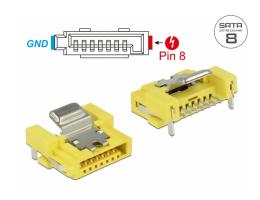

#### **Technical details**

- Connector: 1 x SATA 6 Gb/s receptacle pin 8 power with latchtype
- 7 pin for data connection
- 2 pin for power supply
- Dimensions (LxWxH): ca. 12 x 8 x 15 mm

## Interface

connector: 1 x SATA 6 Gb/s receptacle pin 8 power with latchtype

# **Physical characteristics**

Colour: yellow