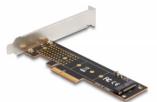

### **Description**

This PCI Express card by Delock expands the PC by one M.2 slot. One M.2 module in 22110, 2280, 2260, 2242 or 2230 format can be connected.

#### **Technical details**

- Connectors:
  - internal:
  - 1 x 67 pin M.2 key M slot
  - 1 x PCI Express x4, V4.0
- Interface: PCIe
- Supports M.2 modules in format 22110, 2280, 2260, 2242 and 2230 with key M or key B+M based on PCIe
- Maximum height of the components on the module: 1.5 mm, application of doublesided assembled modules supported
- 1 x LED indicator
- Supports NVM Express (NVMe)
- Bootable, ex UEFI version 2.3.1
- Supports S.M.A.R.T.
- Supports TRIM