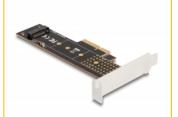

### **Description**

This PCI Express card by Delock expands the PC by one M.2 slot. One M.2 module in 22110, 2280, 2260, 2242 or 2230 format can be connected.

#### **Technical details**

- Connectors:
  - internal:
  - 1 x 67 pin M.2 key M slot
  - 1 x PCI Express x4, V4.0
- Interface: PCIe
- Supports M.2 modules in format 22110, 2280, 2260, 2242 and 2230 with key M or key B+M based on PCIe
- Maximum height of the components on the module: 1.5 mm, application of doublesided assembled modules supported
- 1 x LED indicator
- Supports NVM Express (NVMe)
- Bootable, ex UEFI version 2.3.1
- Supports S.M.A.R.T.
- Supports TRIM