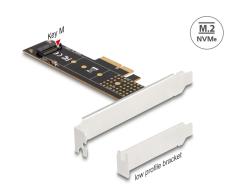

### **Description**

This PCI Express card by Delock expands the PC by one M.2 slot. One M.2 module in 22110, 2280, 2260, 2242 or 2230 format can be connected.

#### **Technical details**

- Connectors:
  - internal:
  - 1 x 67 pin M.2 key M slot
  - 1 x PCI Express x4, V4.0
- Interface: PCIe
- Supports M.2 modules in format 22110, 2280, 2260, 2242 and 2230 with key M or key B+M based on PCIe
- Maximum height of the components on the module: 1.5 mm, application of doublesided assembled modules supported
- 1 x LED indicator
- Supports NVM Express (NVMe)
- Bootable, ex UEFI version 2.3.1
- Supports S.M.A.R.T.
- Supports TRIM

# **Package content**

- PCI Express card
- · Low profile bracket
- Screwdriver
- · Mounting material
- Thermal conductive pad
- User manual