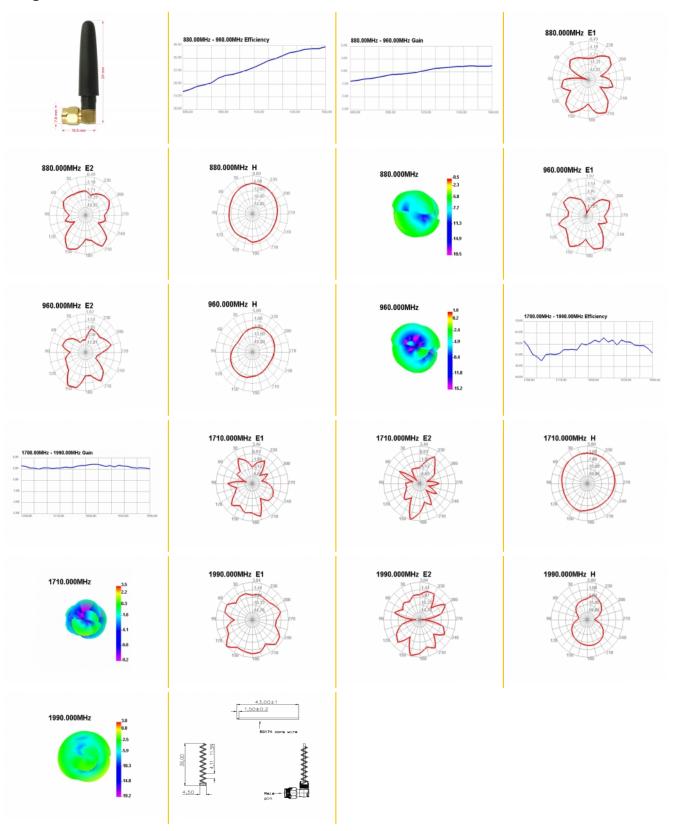

#### **Technical details**

- Connector: 1 x SMA plug 90°
- GSM, UMTS, LTE, Z-Wave 908 / 921 MHz, ZigBee 902 / 928 MHz, DECT, NB-IoT
- Frequency range:

880 - 960 MHz

1710 - 1990 MHz

- Antenna gain: 2 dBi
- Impedance: 50 Ohm
- VSWR: 2.0
- · Polarisation: linear
- Operating temperature: -40 °C ~ 85 °C
- · Housing material: rubber
- Colour: black
- Antenna length: ca. 5 cm

#### **Technical characteristics**

| Frequency range:       | 1710 - 1990 MHz<br>880 - 960 MHz |
|------------------------|----------------------------------|
| Antenna gain:          | 2 dBi                            |
| Impedance:             | 50 Ω                             |
| Operating temperature: | -40 °C ~ 85 °C                   |
| Polarisation:          | linear                           |
| VSWR:                  | 2.0                              |

## **Physical characteristics**

| Antenna type:     | omnidirectional |
|-------------------|-----------------|
| Housing material: | rubber          |
| Length:           | 5 cm            |
| Colour:           | black           |