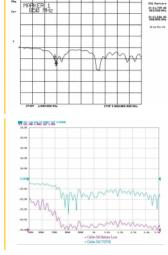

• Colour: black

· Housing material: ABS UV resistant

Screw mounting with 13.5 mm bore hole

Thread length: 18 mmProtection class: IP67

· Cable: coaxial

Cable type: RG-174Cable colour: black

• Cable attenuation: 1.0 dB @ 868 MHz per meter

## **Physical characteristics**

| Antenna type:                 | omnidirectional            |
|-------------------------------|----------------------------|
| Cable category:               | coaxial                    |
| Cable type:                   | RG-174 U                   |
| Cable attenuation:            | 1.5 dB @ 1.5 GHz per meter |
| Cable colour:                 | black                      |
| Cable length incl. connector: | 3 m                        |
| Colour:                       | black                      |
| Thread type:                  | M12                        |