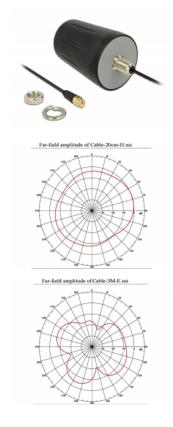

#### **Technical details**

Connector: 1 x SMA plugFrequency range: 868 MHz

Antenna gain: 0 dBiImpedance: 50 Ohm

• Polarisation: linear, vertical

VSWR: 2.0

• Transmission power: 10 W

• Operating temperature: -30 °C ~ 70 °C

• Colour: black

· Housing material: ABS UV resistant

Screw mounting with 13.5 mm bore hole

Thread length: 18 mmProtection class: IP67

· Cable: coaxial

Cable type: RG-174Cable colour: black

• Cable attenuation: 1.0 dB @ 868 MHz per meter

• Cable diameter: ca. 2.7 mm

• Cable length incl. connector: ca. 3 m

• Dimensions (LxD): ca. 75.0 x 53.5 mm

## **Physical characteristics**

| Antenna type:                 | omnidirectional            |
|-------------------------------|----------------------------|
| Cable category:               | coaxial                    |
| Cable type:                   | RG-174 U                   |
| Cable attenuation:            | 1.5 dB @ 1.5 GHz per meter |
| Cable colour:                 | black                      |
| Cable length incl. connector: | 3 m                        |
| Colour:                       | black                      |
| Thread type:                  | M12                        |