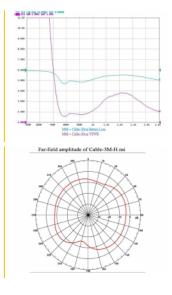

#### **Technical details**

Connector: 1 x SMA plugFrequency range: 868 MHz

Antenna gain: 0 dBiImpedance: 50 Ohm

• Polarisation: linear, vertical

VSWR: 2.0

• Transmission power: 10 W

• Operating temperature: -30 °C ~ 70 °C

## **Technical characteristics**

| Frequency range:       | 868 MHz         |
|------------------------|-----------------|
| Antenna gain:          | 0 dBi           |
| Gain:                  | 3 dBi           |
| Impedance:             | 50 Ω            |
| Operating temperature: | -30 °C ~ 70 °C  |
| Polarisation:          | linear vertical |
| Power handling:        | 10 W            |
| VSWR:                  | 2.0             |