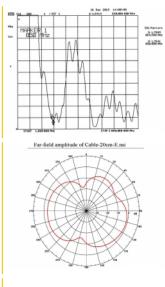

#### **Technical details**

Connector: 1 x SMA plugFrequency range: 868 MHz

Antenna gain: 0 dBiImpedance: 50 Ohm

• Polarisation: linear, vertical

VSWR: 2.0

• Transmission power: 10 W

• Operating temperature: -30 °C ~ 70 °C

## **Technical characteristics**

| Frequency range:       | 868 MHz         |
|------------------------|-----------------|
| Antenna gain:          | 0 dBi           |
| Gain:                  | 3 dBi           |
| Impedance:             | 50 Ω            |
| Operating temperature: | -30 °C ~ 70 °C  |
| Polarisation:          | linear vertical |
| Power handling:        | 10 W            |
| VSWR:                  | 2.0             |