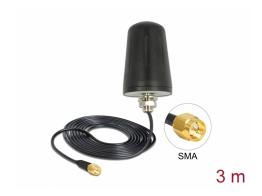

# Delock LoRa Antenna 868 MHz SMA plug 0 dBi fixed omnidirectional with connection cable RG-174 3 m roof mounting outdoor black

#### **Technical details**

Connector: 1 x SMA plugFrequency range: 868 MHz

Antenna gain: 0 dBiImpedance: 50 Ohm

• Polarisation: linear, vertical

VSWR: 2.0

• Transmission power: 10 W

• Operating temperature: -30 °C ~ 70 °C

• Colour: black

· Housing material: ABS UV resistant

Screw mounting with 13.5 mm bore hole

Thread length: 18 mmProtection class: IP67

· Cable: coaxial

Cable type: RG-174Cable colour: black

• Cable attenuation: 1.0 dB @ 868 MHz per meter

• Cable diameter: ca. 2.7 mm

• Cable length incl. connector: ca. 3 m

• Dimensions (LxD): ca. 75.0 x 53.5 mm