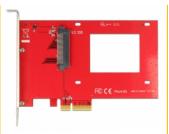

# **Description**

This PCI Express card by Delock expands the PC by one U.2 interface. It can be connected e.g. the 2.5" Intel® 750 Series NVMe SSD.

#### **Technical details**

• Connectors:

internal:

1 x U.2 SFF-8639 female

1 x PCI Express x4, V4.0

1 x 2 pin LED pin header male

- For 2.5" NVMe SSD
- Supports NVM Express (NVMe)