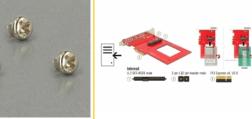

# **Description**

This PCI Express card by Delock expands the PC by one U.2 interface. It can be connected e.g. the 2.5" Intel® 750 Series NVMe SSD.

# **Images**

Anwendungsbeispiel