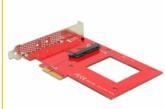

# **Description**

This PCI Express card by Delock expands the PC by one U.2 interface. It can be connected e.g. the 2.5" Intel® 750 Series NVMe SSD.

#### **Technical details**

• Connectors:

internal:

1 x U.2 SFF-8639 female

1 x PCI Express x4, V4.0

1 x 2 pin LED pin header male

- For 2.5" NVMe SSD
- Supports NVM Express (NVMe)

# Interface

Internal: 1 x U.2 SFF-8639 male

1 x 2 pin LED pin header male 1 x PCI Express x4, V4.0