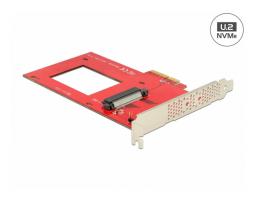

# **Description**

This PCI Express card by Delock expands the PC by one U.2 interface. It can be connected e.g. the 2.5" Intel® 750 Series NVMe SSD.

#### **Technical details**

• Connectors:

internal:

1 x U.2 SFF-8639 female

1 x PCI Express x4, V4.0

1 x 2 pin LED pin header male

- For 2.5" NVMe SSD
- Supports NVM Express (NVMe)

# Interface

Internal: 1 x U.2 SFF-8639 male

1 x 2 pin LED pin header male 1 x PCI Express x4, V4.0