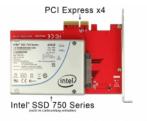

# **Description**

This PCI Express card by Delock expands the PC by one U.2 interface. It can be connected e.g. the 2.5" Intel® 750 Series NVMe SSD.

#### **Technical details**

• Connectors:

internal:

1 x U.2 SFF-8639 female

1 x PCI Express x4, V4.0

1 x 2 pin LED pin header male

- For 2.5" NVMe SSD
- Supports NVM Express (NVMe)