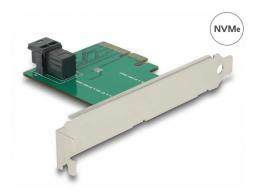

# Delock PCI Express x4 Card > 1 x internal SFF-8643 NVMe

### Description

This PCI Express card by Delock expands the PC by one SFF-8643 interface. It can be connected to e.g. one SSD with U.2 interface by using an optional cable.

#### **Technical details**

- Connectors:
  - 1 x 36 pin SFF-8643 female
  - 1 x PCI Express x4, V3.0
- Data transfer rate up to 32 Gbps
- LED indicator
- Supports NVM Express (NVMe)

#### Interface

Internal: 1 x PCI Express x4, V3.0

1 x 36 pin SFF-8643 NVMe female