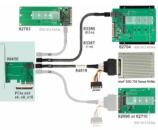

### Description

This PCI Express card by Delock expands the PC by one SFF-8643 interface. It can be connected to e.g. one SSD with U.2 interface by using an optional cable.

#### **Technical details**

- Connectors:
  - 1 x 36 pin SFF-8643 female
  - 1 x PCI Express x4, V3.0
- Data transfer rate up to 32 Gbps
- LED indicator
- Supports NVM Express (NVMe)

#### Interface

Internal: 1 x PCI Express x4, V3.0

1 x 36 pin SFF-8643 NVMe female