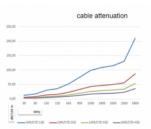

### Description

Use this antenna cable to connect components of the radio frequency technology. The RF cable is characterized by a low attenuation.

#### **Technical details**

• Connectors: RP-SMA plug > RP-SMA jack

• Cable type: CFD/RF200

• Attenuation:

2.4 GHz: 0.55 dB per meter 5.7 GHz: 0.86 dB per meter

Impedance: 50 OhmCable diameter: 4.8 mm

Colour: blackLength: ca. 3 m