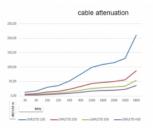

### Description

Use this antenna cable to connect components of the radio frequency technology. The RF cable is characterized by a low attenuation.

#### **Technical details**

• Connectors: RP-SMA plug > RP-SMA jack

• Cable type: CFD/RF200

• Attenuation:

2.4 GHz: 0.55 dB per meter 5.7 GHz: 0.86 dB per meter

Impedance: 50 OhmCable diameter: 4.8 mm

Colour: blackLength: ca. 1 m