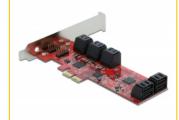

### Description

The PCI Express card by Delock expands a PC by **ten internal SATA ports**. Different devices such as SSDs, hard drives, DVD-drives etc. can be connected to the card.

#### **Technical details**

• Connectors:

internal:

10 x SATA 6 Gb/s 7 pin plug

1 x PCI Express x2, V2.0

12 x 2 pin pin header for LED

- · Chipset: JMicron
- Supports Native Command Queuing (NCQ)
- Supports ATA, ATAPI
- Hot Plug