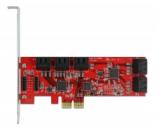

### Description

The PCI Express card by Delock expands a PC by **ten internal SATA ports**. Different devices such as SSDs, hard drives, DVD-drives etc. can be connected to the card.

#### **Technical details**

• Connectors:

internal:

10 x SATA 6 Gb/s 7 pin plug

1 x PCI Express x2, V2.0

12 x 2 pin pin header for LED

- · Chipset: JMicron
- Supports Native Command Queuing (NCQ)
- Supports ATA, ATAPI
- Hot Plug