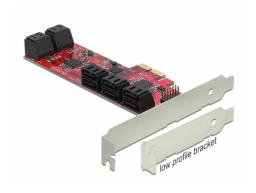

### Description

The PCI Express card by Delock expands a PC by **ten internal SATA ports**. Different devices such as SSDs, hard drives, DVD-drives etc. can be connected to the card.

#### **Technical details**

• Connectors:

internal:

10 x SATA 6 Gb/s 7 pin plug

1 x PCI Express x2, V2.0

12 x 2 pin pin header for LED

- · Chipset: JMicron
- Supports Native Command Queuing (NCQ)
- Supports ATA, ATAPI
- Hot Plug

## **Package content**

- PCI Express card
- Low profile bracket
- User manual