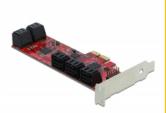

### Description

The PCI Express card by Delock expands a PC by **ten internal SATA ports**. Different devices such as SSDs, hard drives, DVD-drives etc. can be connected to the card.

#### **Technical details**

• Connectors:

internal:

10 x SATA 6 Gb/s 7 pin plug

1 x PCI Express x2, V2.0

12 x 2 pin pin header for LED

- · Chipset: JMicron
- Supports Native Command Queuing (NCQ)
- Supports ATA, ATAPI
- Hot Plug

## **Package content**

- PCI Express card
- Low profile bracket
- User manual