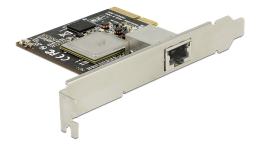

# Delock PCI Express Card > 1 x 10 Gigabit LAN RJ45

### Description

The Delock PCI Express card offers you a network port with a data transfer rate up to 10 Gb/s with conventional Cat.6 or Cat.6A copper cables.

## **Technical details**

- Connector: external: 1 x 10 Gigabit LAN RJ45 female internal: 1 x PCI Express x4, V2.0
- Chipset: Tehuti TN4010
- Data transfer rate: Fast Ethernet up to 100 Mb/s Gigabit up to 1 Gb/s 10 Gigabit up to 10 Gb/s PCI Express x4 up to 20 Gb/s
- Supports IEEE 802.3az (EEE)
- Supports 16k Jumbo frames
- Supports IEEE 802.1Q Virtual LAN (VLAN)
- Supports IEEE 802.3ad Link Aggregation