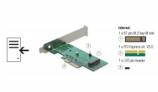

# Delock PCI Express x4 Card > 1 x internal NVMe M.2 Key M 80 mm - Low Profile Form Factor

## **Description**

This PCI Express card by Delock expands the PC by one M.2 slot. One M.2 module in 2280, 2260 or 2242 format can be connected.