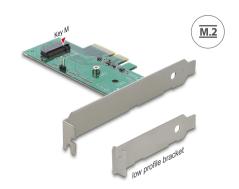

## **Description**

This PCI Express card by Delock expands the PC by one M.2 slot. One M.2 module in 2280, 2260 or 2242 format can be connected.

#### **Technical details**

• Connectors:

internal:

1 x 67 pin M.2 key M slot

1 x PCI Express x4, V4.0

1 x 2 pin pin header for LED

- Interface: PCIe
- Supports M.2 modules in format 2280, 2260 and 2242 with key M or key B+M based on PCIe
- Maximum height of the components on the module: 1.5 mm application of double-sided assembled modules supported
- Supports NVM Express (NVMe)
- Bootable, from UEFI version 2.3.1
- OS independent, no driver installation necessary