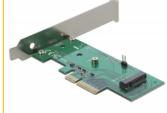

## **Description**

This PCI Express card by Delock expands the PC by one M.2 slot. One M.2 module in 2280, 2260 or 2242 format can be connected.

#### **Technical details**

• Connectors:

internal:

1 x 67 pin M.2 key M slot

1 x PCI Express x4, V4.0

1 x 2 pin pin header for LED

- Interface: PCIe
- Supports M.2 modules in format 2280, 2260 and 2242 with key M or key B+M based on PCIe
- Maximum height of the components on the module: 1.5 mm application of double-sided assembled modules supported
- Supports NVM Express (NVMe)
- Bootable, from UEFI version 2.3.1
- OS independent, no driver installation necessary