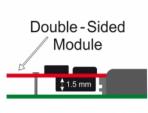

#### **Technical details**

• Connectors:

internal:

1 x 67 pin M.2 key M slot

1 x PCI Express x4, V4.0

1 x 2 pin pin header for LED

- Interface: PCIe
- Supports M.2 modules in format 2280, 2260 and 2242 with key M or key B+M based on PCIe
- Maximum height of the components on the module: 1.5 mm application of double-sided assembled modules supported
- Supports NVM Express (NVMe)
- Bootable, from UEFI version 2.3.1
- OS independent, no driver installation necessary