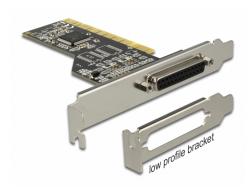

# **Delock PCI Card to 1 x Parallel**

#### **Technical details**

• Connectors:

external: 1 x Parallel DB25 female internal: 1 x 32-Bit PCI standard 2.3

- Chipset: ASIX
- Data transfer rate up to 1.5 Mbps
- · Automatically selects IRQ and I/O
- · Supports PCI IQR sharing
- Supports SPP, PS2 and ECP 1.9 mode

### Package content

PCI card

## **DATASHEET**

- Low profile bracket
- Driver CD
- User manual