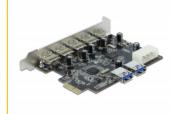

# Delock PCI Express x1 Card > 5 x external + 2 x internal USB 3.0

## **Description**

This PCI Express card by Delock expands the PC by five external USB 3.0 ports as well as two internal USB 3.0 ports. Different USB devices, such as docking stations, card readers, external enclosures etc., can be connected to the card.

#### **Technical details**

Connectors:

external:

5 x USB 3.0 Type-A female

internal:

2 x USB 3.0 Type-A female

1 x Molex 4 pin power connector

1 x PCI Express x1, V2.0

- Chipset: 2 x VLI
- Data transfer rate up to:

SuperSpeed 5 Gbps,

Hi-Speed 480 Mbps,

Full-Speed 12 Mbps,

Low-Speed 1.5 Mbps