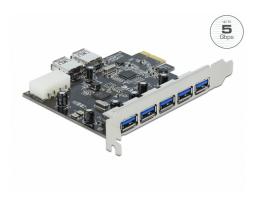

# Delock PCI Express x1 Card > 5 x external + 2 x internal USB 3.0

## **Description**

This PCI Express card by Delock expands the PC by five external USB 3.0 ports as well as two internal USB 3.0 ports. Different USB devices, such as docking stations, card readers, external enclosures etc., can be connected to the card.

#### **Technical details**

Connectors:

external:

5 x USB 3.0 Type-A female

internal:

2 x USB 3.0 Type-A female

1 x Molex 4 pin power connector

1 x PCI Express x1, V2.0

- Chipset: 2 x VLI
- Data transfer rate up to:

SuperSpeed 5 Gbps,

Hi-Speed 480 Mbps,

Full-Speed 12 Mbps,

Low-Speed 1.5 Mbps