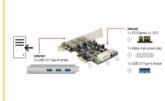

# Delock PCI Express x1 Card > 3 x external + 1 x internal USB 3.0 Type-A female

### **Description**

This PCI Express card by Delock expands the PC by three external USB 3.0 ports as well as one internal USB 3.0 port. Different USB devices, such as docking stations, card readers, external enclosures etc., can be connected to the card.

### **Technical details**

Connectors:

external:

3 x USB 3.0 Type-A female

internal:

1 x USB 3.0 Type-A female

1 x Molex 4 pin power plug

1 x PCI Express x1, V2.0