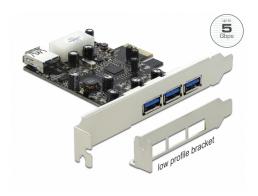

# Delock PCI Express x1 Card > 3 x external + 1 x internal USB 3.0 Type-A female

### **Description**

This PCI Express card by Delock expands the PC by three external USB 3.0 ports as well as one internal USB 3.0 port. Different USB devices, such as docking stations, card readers, external enclosures etc., can be connected to the card.

### **Technical details**

Connectors:

external:

3 x USB 3.0 Type-A female

internal:

1 x USB 3.0 Type-A female

1 x Molex 4 pin power plug

1 x PCI Express x1, V2.0

## **Package content**

- PCI Express card USB 3.0
- Low profile bracket
- Driver CD
- User manual