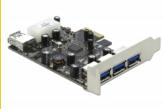

# Delock PCI Express x1 Card > 3 x external + 1 x internal USB 3.0 Type-A female

### **Description**

This PCI Express card by Delock expands the PC by three external USB 3.0 ports as well as one internal USB 3.0 port. Different USB devices, such as docking stations, card readers, external enclosures etc., can be connected to the card.

### **Technical details**

Connectors:

external:

3 x USB 3.0 Type-A female

internal:

1 x USB 3.0 Type-A female

1 x Molex 4 pin power plug

1 x PCI Express x1, V2.0