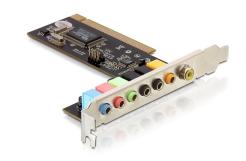

### Description

This Delock PCI sound card expands your PC by several sound inputs and outputs and has 8 sound channels. Thus you can connect devices like speaker, headset etc. Using a headset in combination with the sound card it is especially suitable for applications like Skype.

#### **Technical details**

- 8-channel Audio PCI card
- 7 Connectors:

line in, microphone in, front out, back out, surround out, center/bass out, S/PDIF out

- Full-duplex recording and play-back
- 2 x ADC (analog digital converter) and 8 x DAC (digital analog converter)
- Supports 48/44.1 KHz sampling rate for recording and play-back
- Supports Dolby Digital EX and DTS ES 5.1/7.1
- 32-Bit PCI standard 2.2