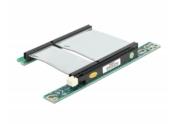

# Delock Riser Card PCI Express x16 > x16 with flexible cable 7 cm left insertion

#### **Description**

The PCI Express riser card by Delock enables the connection of a PCI Express x16 card. This type of horizontal installation is necessary inside 48.3 cm (19 inch) rack mount cases with one height unit, where a vertical installation is not possible due to space limitation.

#### **Technical details**

- Connectors:
  - 1 x PCI Express x16 male >
  - 1 x PCI Express x16 slot
- For 48.3 cm (19 inches) cases 1U
- With flexible cable 7 cm
- · Left insertion
- · OS independent, no driver installation necessary