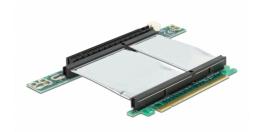

# Delock Riser Card PCI Express x16 > x16 with flexible cable 7 cm left insertion

#### **Description**

The PCI Express riser card by Delock enables the connection of a PCI Express x16 card. This type of horizontal installation is necessary inside 48.3 cm (19 inch) rack mount cases with one height unit, where a vertical installation is not possible due to space limitation.

#### **Technical details**

- Connectors:
  - 1 x PCI Express x16 male >
  - 1 x PCI Express x16 slot
- For 48.3 cm (19 inches) cases 1U
- With flexible cable 7 cm
- · Left insertion
- · OS independent, no driver installation necessary