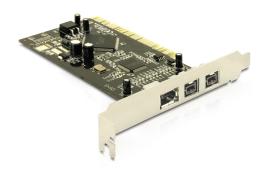

## **Description**

The Delock PCI card expands your PC by two external FireWire 800 and one external FireWire 400 port. You can connect FireWire devices like external enclosure, digital camera, camcorder etc. to the card.

### **Technical details**

- 2 x external FireWire 1394B
- 1 x external FireWire 1394A
- Data transfer rate:
  FireWire A up to 400 Mb/s
  FireWire B up to 800 Mb/s
- 32-Bit PCI standard 2.3
- Hot Plug, Plug & Play