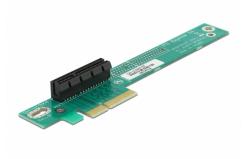

# **Delock Riser Card PCI Express x4 > x4 90° left angled**

## Description

The PCI Express riser card by Delock angles the PCI Express slot by 90°. This type of horizontal installation is necessary inside 1U computer cases, where a vertical installation is not possible due to space limitation.

#### **Technical details**

- Connectors:
  - 1 x PCI Express x4 >
  - 1 x PCI Express x4
- For 48.3 cm (19 inches) cases 1U
- Left insertion
- Dimension: mounting height 24 mm, complete height 32 mm
- OS independent, no driver installation necessary