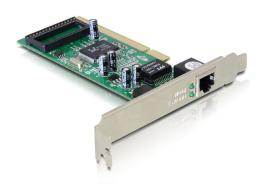

# **Delock PCI Card > 1 x Gigabit LAN**

## **Description**

The Delock PCI Gigabit Lan card enables you a network connection with a data transfer rate up to 1000 Mb/s.

#### **Technical details**

- 1 x Gigabit Lan port
- Compatible with IEEE 802.3, IEEE 802.3u, IEEE 802.3ab
- Data transfer rate up to 10/100/1000 Mb/s
- 32-Bit PCI standard 2.3
- Supports Wake On Lan (WOL)
- Supports IEEE802.3x full duplex flow control
- Supports IEEE802.1Q Virtual LAN (VLAN)