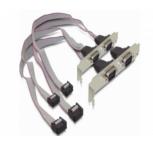

#### **Technical details**

- 2 x DB9 serial port
- 4 x pin header, with 2 rear brackets with two DB9
- Compatible with 16C550 UART
- FIFO: 16 byte
- Data transfer rate up to 115.2 Kb/s
- · Automatically selects IRQ and I/O
- Supports PCI IRQ sharing
- 32-Bit PCI standard 2.1

### **Package content**

- PCI card + 2 rear brackets
- Driver CD

• User manual