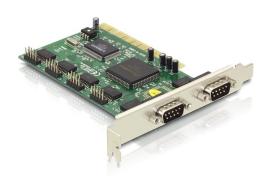

### **Description**

The Delock PCI card expands your PC by six external serial ports. You can connect devices like scanner, printer, mouse etc. to the card.

#### **Technical details**

- 2 x DB9 serial port
- 4 x pin header, with 2 rear brackets with two DB9
- Compatible with 16C550 UART
- FIFO: 16 byte
- Data transfer rate up to 115.2 Kb/s
- · Automatically selects IRQ and I/O
- Supports PCI IRQ sharing
- 32-Bit PCI standard 2.1