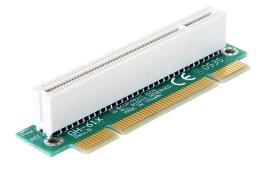

# Description

The PCI riser card by Delock enables the connection of a PCI card. This type of horizontal installation is necessary inside 48.3 cm (19 inch) rack mount cases with one height unit, where a vertical installation is not possible due to space limitation.

# **Technical details**

- Connectors:
  1 x 32-Bit PCI male >
  1 x 32-Bit PCI slot
- For 48.3 cm (19 inches) cases 1U
- Left insertion
- Slot height: 11 mm
- Dimension: mounting height 20 mm, complete height 27 mm