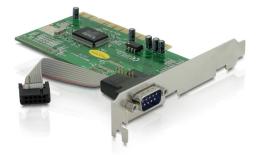

#### Description

The Delock PCI card expands your PC by one external serial port. You can connect devices like scanner, modem, mouse etc. to the card.

Item no. 89056

EAN: 4043619890569 Country of origin: China Package: Blister

### **Technical details**

- 1 x DB9 serial port
- Compatible with 16C550 UART
- FIFO: 16 byte
- Data transfer rate up to 115.2 Kb/s
- Automatically selects IRQ and I/O
- Supports PCI IRQ sharing
- 32-Bit PCI standard 2.1
- Plug & Play
- Operation temperature : 0  $^\circ\text{C}$  ~ 70  $^\circ\text{C}$