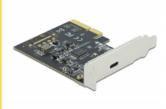

# Delock PCI Express x4 Card to 1 x external SuperSpeed USB 20 Gbps (USB 3.2 Gen 2x2) USB Type-C<sup>™</sup> female

#### **Technical details**

· Connectors:

external: 1 x SuperSpeed USB 20 Gbps (USB 3.2 Gen 2x2) USB Type-C™ female

internal: 1 x PCI Express x4, V3.0

- Chipset: Asmedia ASM3242
- Data transfer rate up to: