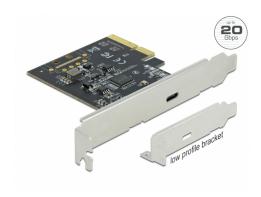

# Delock PCI Express x4 Card to 1 x external SuperSpeed USB 20 Gbps (USB 3.2 Gen 2x2) USB Type-C<sup>™</sup> female

#### **Technical details**

· Connectors:

external: 1 x SuperSpeed USB 20 Gbps (USB 3.2 Gen 2x2) USB Type-C™ female

internal: 1 x PCI Express x4, V3.0

- Chipset: Asmedia ASM3242
- Data transfer rate up to:

## **Package content**

- PCI Express card SuperSpeed USB 20 Gbps
- Low profile bracket
- User manual