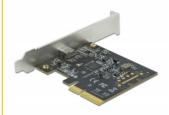

# Delock PCI Express x4 Card to 1 x external SuperSpeed USB 20 Gbps (USB 3.2 Gen 2x2) USB Type-C<sup>™</sup> female

#### **Technical details**

· Connectors:

external: 1 x SuperSpeed USB 20 Gbps (USB 3.2 Gen 2x2) USB Type-C™ female

internal: 1 x PCI Express x4, V3.0

- Chipset: Asmedia ASM3242
- Data transfer rate up to: