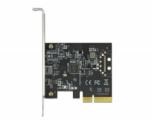

# Delock PCI Express x4 Card to 1 x external SuperSpeed USB 20 Gbps (USB 3.2 Gen 2x2) USB Type-C<sup>™</sup> female

#### **Technical details**

· Connectors:

external: 1 x SuperSpeed USB 20 Gbps (USB 3.2 Gen 2x2) USB Type-C™ female

internal: 1 x PCI Express x4, V3.0

- Chipset: Asmedia ASM3242
- Data transfer rate up to:

## Interface

| External: | 1 x USB 20 Gbps USB Type-C™ female |
|-----------|------------------------------------|
| Internal: | 1 x PCI Express x4, V3.0           |