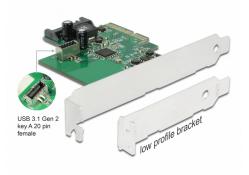

# Delock PCI Express x4 Card to 1 x internal USB 10 Gbps Type-E Key A 20 pin female

#### Description

This PCI Express card by Delock expands the PC by one internal **USB 3.2 key A 20 pin female** port. Various cables can be connected to the card, to provide either one USB Type-C<sup>TM</sup> or one USB Type-A interface.

## **Technical details**

- Connectors: internal:
  1 x SuperSpeed USB 10 Gbps (USB 3.2 Gen 2) key A 20 pin female
  1 x SATA 15 pin power plug
  - 1 x PCI Express x4, V3.0
- Chipset: Asmedia ASM3142
- Data transfer rate up to: SuperSpeed USB 10 Gbps, SuperSpeed USB 5 Gbps, Hi-Speed 480 Mbps, Full-Speed 12 Mbps, Low-Speed 1.5 Mbps
- Power supply via PCI Express interface or via SATA 15 pin power connector
- Supports eXtensible Host Controller Interface (xHCI) specification 1.1
- Compliant with USB Attached SCSI Protocol (UASP) Rev. 1.0

#### Interface

| Internal: | 1 x PCI Express x4, V3.0            |
|-----------|-------------------------------------|
|           | 1 x USB 10 Gbps key A 20 pin female |
|           | 1 x SATA 15 pin power plug          |