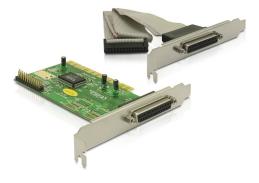

# Connector: external: 1 x parallel D-Sub 25 pin female connecting cable with rear bracket: 25 pin male > 1 x parallel D-Sub 25 pin internal: 1 x 25 pin parallel port pin header 1 x 32-Bit PCI standard 2.1 Chipset: Moschip Data transfer rate up to 1.5 Mb/s

#### Package content

- PCI card + rear bracket
- Driver CD
- User manual