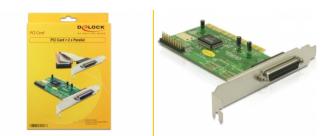

# **Delock PCI Card > 2 x Parallel**

#### Description

The Delock PCI card expands your PC by two external parallel ports. You can connect devices like scanner, printer etc. to the card.

Item no. 89016

EAN: 4043619890163 Country of origin: China Package: Retail Box

# Connector: external: 1 x parallel D-Sub 25 pin female connecting cable with rear bracket: 25 pin male > 1 x parallel D-Sub 25 pin internal: 1 x 25 pin parallel port pin header 1 x 32-Bit PCI standard 2.1 Chipset: Moschip Data transfer rate up to 1.5 Mb/s