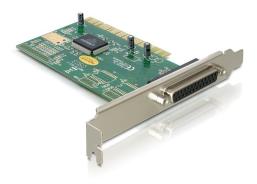

# **Delock PCI Card > 1 x Parallel**

#### Description

The Delock PCI card expands your PC by one external parallel port. You can connect devices like scanner, printer etc. to the card.

## **Technical details**

- Connector: external: 1 x Parallel DB25 female internal: 1 x 32-Bit PCI standard 2.1
- Chipset: Moschip
- Data transfer rate up to 1.5 Mb/s
- FIFO: 16 byte
- Automatically selects IRQ and I/O
- Supports PCI IQR sharing
- SPP, PS2, EPP, ECP compatible to IEEE 1284