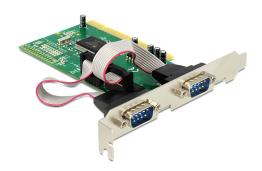

#### **Description**

The PCI card by Delock expands a PC by two external serial ports. Different devices such as scanner, printer, mouse etc. can be connected to this card.

#### **Technical details**

• Connectors:

external: 2 x serial RS-232 DB9 male internal: 1 x 32-Bit PCI standard 2.1

- Chipset: ASIX MCS9835
- Data transfer rate up to 115.2 Kbps
- FIFO: 16 byte
- Automatically selects IRQ and I/O
- Compatible with 16C550 UART
- Supports PCI IQR sharing
- Operating temperature: 0 °C ~ 70 °C
- Dimensions (LxW): ca. 119.9 x 63.5 mm