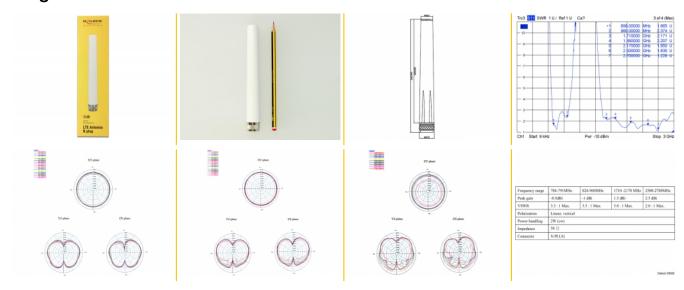

#### **Technical details**

• Connector: N plug

• LTE Band: 1/2/3/4/5/6/7/8/9/10/12/13/14/15/16/17/18/19/20/23/25

• Frequenzbereich: 698-791 / 824-960 / 1710-2170 / 2500-2700 Mhz

• GSM/UMTS

• ZigBee 868~870 MHz, 902~928 MHz, 2405~2480 MHz

• WLAN 2.4 GHz

• Gain: 0.5 ~ 2.5 dBi

• Impedance: 50 Ohm

• VSWR: 3.5:1 max.

• Operating temperature: -40°C ~ 70°C

• Housing: ABS UV protect

• Dimensions (LxØ): ca. 166.5 x 18.3 mm

• Diameter N plug: 22.5 mm