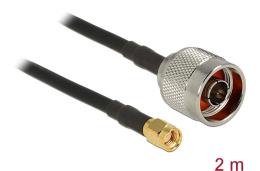

# Delock Antenna Cable N Plug > RP-SMA Plug CFD200 2 m Low Loss

#### **Technical details**

• Antenna extension cable

• Connectors: N plug > RP-SMA plug

• Cable type: CFD200

• Attenuation: 2.4 GHz 0.55 dB per meter

5.7 GHz 0.86 dB per meter

• Impedance: 50 Ohm

• Diameter: 4.80 mm