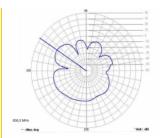

#### **Technical details**

• GSM antenna external 90° fixed

• FME plug

• Frequency range:

GSM: 850/900/1800/1900 MHz

LTE: Band 20, 832 ~ 862 + 791 ~ 821 MHz

• FME plug: brass nickel plated

Colour: blackGain: 2 dBi