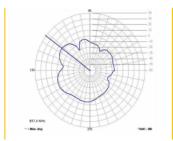

#### **Technical details**

• GSM antenna external 90° fixed

• FME plug

• Frequency range:

GSM: 850/900/1800/1900 MHz

LTE: Band 20, 832 ~ 862 + 791 ~ 821 MHz

• FME plug: brass nickel plated

Colour: blackGain: 2 dBi