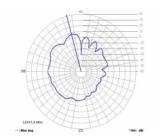

#### **Technical details**

• GSM antenna external 90° fixed

• FME plug

• Frequency range:

GSM: 850/900/1800/1900 MHz

LTE: Band 20, 832 ~ 862 + 791 ~ 821 MHz

• FME plug: brass nickel plated

Colour: blackGain: 2 dBi

• Operating temperature: -20 °C - 60 °C

Impedance: 50 OhmVSWR: 2.0 max.Length: 54.20 mmDiameter: 9.00 mm