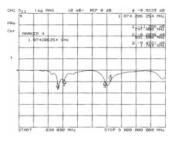

#### **Technical details**

• GSM antenna external 90° fixed

• FME plug

• Frequency range:

GSM: 850/900/1800/1900 MHz

LTE: Band 20, 832 ~ 862 + 791 ~ 821 MHz

• FME plug: brass nickel plated

Colour: blackGain: 2 dBi

• Operating temperature: -20 °C - 60 °C

Impedance: 50 OhmVSWR: 2.0 max.Length: 54.20 mmDiameter: 9.00 mm