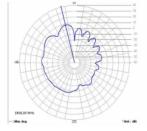

#### **Technical details**

• GSM antenna external 90° fixed

• FME plug

• Frequency range:

GSM: 850/900/1800/1900 MHz

LTE: Band 20, 832 ~ 862 + 791 ~ 821 MHz

• FME plug: brass nickel plated

Colour: blackGain: 2 dBi

• Operating temperature: -20 °C - 60 °C

Impedance: 50 OhmVSWR: 2.0 max.Length: 54.20 mmDiameter: 9.00 mm