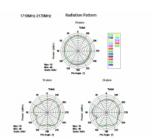

#### **Technical details**

· Connector: SMA plug

• Frequency range:

790 - 960 MHz

1710 - 2170 MHz

2570 - 2620 MHz

Antenna gain:

1.0 - 3.5 dBi @ 790 - 960 MHz

2.0 - 4.0 dBi @ 1710 - 2170 MHz

3.0 - 4.0 dBi @ 2570 - 2620 MHz

• Impedance: 50 Ohm

• Polarisation: linear, vertical

VSWR: 4.0

• Operating temperature: -10 °C ~ 55 °C

· Housing material: ABS

· Colour: black

### **Technical characteristics**

| Frequency range:       | 2570 - 2620 MHz<br>790 - 960 MHz<br>1710 MHz - 2170 MHz                                             |
|------------------------|-----------------------------------------------------------------------------------------------------|
| Gain:                  | 1.0 - 3.5 dBi @ 790 - 960 MHz<br>2.0 - 4.0 dBi @ 1710 - 2170 MHz<br>3.0 - 4.0 dBi @ 2570 - 2620 MHz |
| Impedance:             | 50 Ω                                                                                                |
| Operating temperature: | -10 °C ~ 55 °C                                                                                      |
| Polarisation:          | linear vertical                                                                                     |
| VSWR:                  | 4.0                                                                                                 |