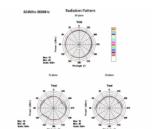

#### **Technical details**

· Connector: SMA plug

• Frequency range:

790 - 960 MHz

1710 - 2170 MHz

2570 - 2620 MHz

Antenna gain:

1.0 - 3.5 dBi @ 790 - 960 MHz

2.0 - 4.0 dBi @ 1710 - 2170 MHz

3.0 - 4.0 dBi @ 2570 - 2620 MHz

• Impedance: 50 Ohm

• Polarisation: linear, vertical

VSWR: 4.0

• Operating temperature: -10 °C ~ 55 °C

· Housing material: ABS

· Colour: black

### **Technical characteristics**

| Frequency range:       | 2570 - 2620 MHz<br>790 - 960 MHz<br>1710 MHz - 2170 MHz                                             |
|------------------------|-----------------------------------------------------------------------------------------------------|
| Gain:                  | 1.0 - 3.5 dBi @ 790 - 960 MHz<br>2.0 - 4.0 dBi @ 1710 - 2170 MHz<br>3.0 - 4.0 dBi @ 2570 - 2620 MHz |
| Impedance:             | 50 Ω                                                                                                |
| Operating temperature: | -10 °C ~ 55 °C                                                                                      |
| Polarisation:          | linear vertical                                                                                     |
| VSWR:                  | 4.0                                                                                                 |