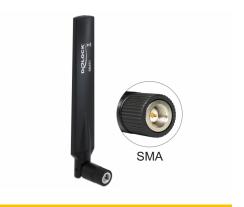

# Delock LTE Antenna SMA plug 1 - 4 dBi omnidirectional with tilt joint black

#### Description

This GSM / UMTS / LTE antenna can be connected to a GSM / UMTS / LTE device with SMA interface, in order to send and receive signals.

#### **Technical details**

· Connector: SMA plug

• Frequency range:

790 - 960 MHz

1710 - 2170 MHz

2570 - 2620 MHz

Antenna gain:

1.0 - 3.5 dBi @ 790 - 960 MHz

• Length:

ca. 163.10 mm (with tilt joint)

ca. 137.00 mm (without tilt joint)

• Diameter:

ca. 19.60 mm (top)

ca. 21.60 mm (max.)

ca. 13.50 mm (SMA)