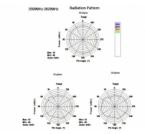

#### **Technical details**

· Connector: SMA plug

• Frequency range:

790 - 960 MHz

1710 - 2170 MHz

2570 - 2620 MHz

Antenna gain:

1.0 - 3.5 dBi @ 790 - 960 MHz

2.0 - 4.0 dBi @ 1710 - 2170 MHz

3.0 - 4.0 dBi @ 2570 - 2620 MHz

• Impedance: 50 Ohm

• Polarisation: linear, vertical

VSWR: 4.0

• Operating temperature: -10 °C ~ 55 °C

· Housing material: ABS

· Colour: black

### **Technical characteristics**

| Frequency range:       | 2570 - 2620 MHz<br>790 - 960 MHz<br>1710 MHz - 2170 MHz                                             |
|------------------------|-----------------------------------------------------------------------------------------------------|
| Gain:                  | 1.0 - 3.5 dBi @ 790 - 960 MHz<br>2.0 - 4.0 dBi @ 1710 - 2170 MHz<br>3.0 - 4.0 dBi @ 2570 - 2620 MHz |
| Impedance:             | 50 Ω                                                                                                |
| Operating temperature: | -10 °C ~ 55 °C                                                                                      |
| Polarisation:          | linear vertical                                                                                     |
| VSWR:                  | 4.0                                                                                                 |