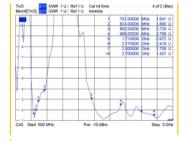

#### **Technical details**

· Connector: SMA plug

• Frequency range:

790 - 960 MHz

1710 - 2170 MHz

2570 - 2620 MHz

Antenna gain:

1.0 - 3.5 dBi @ 790 - 960 MHz

2.0 - 4.0 dBi @ 1710 - 2170 MHz

3.0 - 4.0 dBi @ 2570 - 2620 MHz

• Impedance: 50 Ohm

• Polarisation: linear, vertical

VSWR: 4.0

• Operating temperature: -10 °C ~ 55 °C

· Housing material: ABS

· Colour: black

### **Technical characteristics**

| Frequency range:       | 2570 - 2620 MHz<br>790 - 960 MHz<br>1710 MHz - 2170 MHz                                             |
|------------------------|-----------------------------------------------------------------------------------------------------|
| Gain:                  | 1.0 - 3.5 dBi @ 790 - 960 MHz<br>2.0 - 4.0 dBi @ 1710 - 2170 MHz<br>3.0 - 4.0 dBi @ 2570 - 2620 MHz |
| Impedance:             | 50 Ω                                                                                                |
| Operating temperature: | -10 °C ~ 55 °C                                                                                      |
| Polarisation:          | linear vertical                                                                                     |
| VSWR:                  | 4.0                                                                                                 |