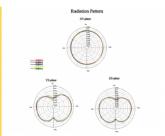

#### **Technical details**

• Connector: SMA plug

• Frequency range:

791 - 894 MHz

1920 - 2170 MHz

Antenna gain:

0.1 - 1.2 dBi @ 791 - 894 MHz

3.0 - 4.5 dBi @ 1920 - 2170 MHz

## **Technical characteristics**

| Frequency range:       | 1920 - 2170 MHz<br>791 - 894 MHz                                 |
|------------------------|------------------------------------------------------------------|
| Gain:                  | 0.1 - 1.2 dBi @ 791 - 894 MHz<br>3.0 - 4.5 dBi @ 1920 - 2170 MHz |
| Impedance:             | 50 Ω                                                             |
| Operating temperature: | -10 °C ~ 55 °C                                                   |
| Polarisation:          | linear vertical                                                  |
| VSWR:                  | 3.0                                                              |