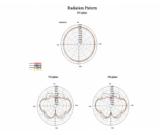

#### **Technical details**

• Connector: SMA plug

• Frequency range:

791 - 894 MHz

1920 - 2170 MHz

Antenna gain:

0.1 - 1.2 dBi @ 791 - 894 MHz

3.0 - 4.5 dBi @ 1920 - 2170 MHz

## **Technical characteristics**

| Frequency range:       | 1920 - 2170 MHz<br>791 - 894 MHz                                 |
|------------------------|------------------------------------------------------------------|
| Gain:                  | 0.1 - 1.2 dBi @ 791 - 894 MHz<br>3.0 - 4.5 dBi @ 1920 - 2170 MHz |
| Impedance:             | 50 Ω                                                             |
| Operating temperature: | -10 °C ~ 55 °C                                                   |
| Polarisation:          | linear vertical                                                  |
| VSWR:                  | 3.0                                                              |