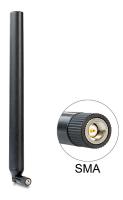

# Delock LTE Antenna SMA plug 0.1 - 4.5 dBi omnidirectional with tilt joint black

#### **Technical details**

• Connector: SMA plug

• Frequency range:

791 - 894 MHz

1920 - 2170 MHz

Antenna gain:

0.1 - 1.2 dBi @ 791 - 894 MHz

3.0 - 4.5 dBi @ 1920 - 2170 MHz

• Impedance: 50 Ohm

Polarisation: linear, vertical

• VSWR: 3.0

• Operating temperature: -10 °C ~ 55 °C

· Housing material: ABS

· Colour: black

• Length:

ca. 296.10 mm (with tilt joint)