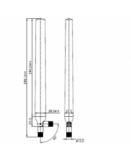

• Impedance: 50 Ohm

Polarisation: linear, vertical

• VSWR: 3.0

• Operating temperature: -10 °C ~ 55 °C

· Housing material: ABS

· Colour: black

• Length:

ca. 296.10 mm (with tilt joint)

ca. 245.00 mm (without tilt joint)

• Diameter:

ca. 24.00 mm (top)

ca. 28.50 mm (max.) ca. 13.50 mm (SMA)

# **Physical characteristics**

| Housing material:          | ABS       |
|----------------------------|-----------|
| Diameter connector:        | 13.50 mm  |
| Length with tilt joint:    | 296.10 mm |
| Length without tilt joint: | 245.00 mm |
| Colour:                    | black     |