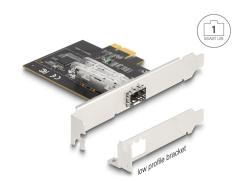

# Delock PCI Express x1 Card to 1 x SFP slot Gigabit LAN i210

## **Description**

This PCI Express network card by Delock provides a connection for one SFP module with a transfer rate of 1 Gbps. The SFP slot accepts an optional Gigabit SFP module by Delock to connect a PC via a fiber optic cable to the network.

#### **Technical details**

Connectors:

internal: 1 x PCI Express x1, V2.1

external: 1 x SFP slot for 1 Gbps SFP module

Chipset: Intel i210

• Data transfer rate:

Gigabit Ethernet up to 1 Gbps

PCI Express x1 up to 2.5 Gbps

# **Package content**

- PCI Express card
- Low profile bracket
- User manual