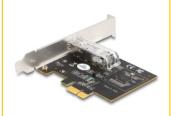

# Delock PCI Express x1 Card to 1 x SFP slot Gigabit LAN i210

## **Description**

This PCI Express network card by Delock provides a connection for one SFP module with a transfer rate of 1 Gbps. The SFP slot accepts an optional Gigabit SFP module by Delock to connect a PC via a fiber optic cable to the network.

#### **Technical details**

Connectors:

internal: 1 x PCI Express x1, V2.1

external: 1 x SFP slot for 1 Gbps SFP module

Chipset: Intel i210

• Data transfer rate:

Gigabit Ethernet up to 1 Gbps

PCI Express x1 up to 2.5 Gbps