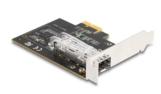

# Delock PCI Express x1 Card to 1 x SFP slot Gigabit LAN i210

## **Description**

This PCI Express network card by Delock provides a connection for one SFP module with a transfer rate of 1 Gbps. The SFP slot accepts an optional Gigabit SFP module by Delock to connect a PC via a fiber optic cable to the network.

#### **Technical details**

Connectors:

internal: 1 x PCI Express x1, V2.1

external: 1 x SFP slot for 1 Gbps SFP module

Chipset: Intel i210

• Data transfer rate:

Gigabit Ethernet up to 1 Gbps

PCI Express x1 up to 2.5 Gbps