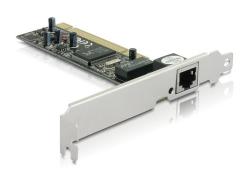

# Delock PCI Card > 1 x LAN 10/100 Mb/s

# **Description**

The Delock PCI Lan card provides a network connection with a data transfer rate up to 100 Mb/s.

#### **Technical details**

- 1 x Lan RJ45 port
- Compatible with IEEE 802.3, IEEE 802.3u, IEEE 802.3ab
- Data transfer rate up to 10/100 Mb/s
- 32-Bit PCI standard 2.2
- Supports Wake On Lan (WOL)
- Supports IEEE802.3x full duplex flow control