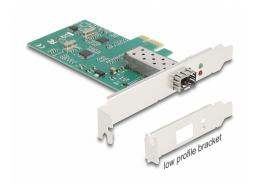

# Delock PCI Express x1 Card to 1 x SFP slot 100Base-FX RTL

### **Description**

This PCI Express network card by Delock provides a connection for an SFP module with a transfer rate of 100 Mbps. The SFP slot accepts an optional 100Base-FX SFP module by Delock to connect a PC via a fiber optic cable to the network.

#### **Technical details**

Connectors:

internal: 1 x PCI Express x1, V2.1

external: 1 x SFP slot for 100 Mbps SFP module

- Chipset: Realtek RTL8105SE
- Data transfer rate:

Fast Ethernet up to 100 Mbps

PCI Express x1 up to 2.5 Gbps

# Package content

- PCI Express card
- Low profile bracket
- User manual

# **Physical characteristics**

Slot bracket: Low Profile

standard