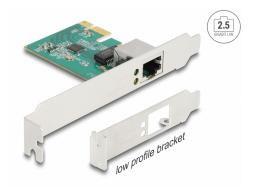

#### Package content

- PCI Express card
- Low profile bracket
- User manual

# **Physical characteristics**

| Slot bracket: | Low Profile |
|---------------|-------------|
|               | standard    |