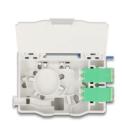

#### **Technical details**

- Optical fiber connection box for FTTH applications
- Connection box with 4 x LC Duplex couplers
- 4 slots for SC Simplex or LC Duplex couplings
- DIN rail mounting: 35 mm
- · With splice holder
- Protective flip
- · Housing colour: white
- · Housing material: ABS
- Dimensions (LxWxH): ca. 85.0 x 60.6 x 31.5 mm

#### Package content

- Optical fiber connection box
- 4 x LC Duplex coupler
- 8 x heat shrink splice protection