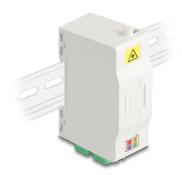

# Delock Optical Fiber Connection Box for DIN rail with splice holder and 4 x LC Duplex coupler

# Connection box for DIN rail mounting

The integrated clips allow the mounting on 35 mm DIN rail.

### Item no. 88098

EAN: 4043619880980 Country of origin: China Package: White Box