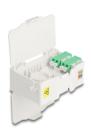

### With splice holder

The integrated splice holder enables clean routing of the individual fibers for optimal transmission of lightwave signals.

#### Package content

- Optical fiber connection box
- 4 x LC Duplex coupler
- 8 x heat shrink splice protection